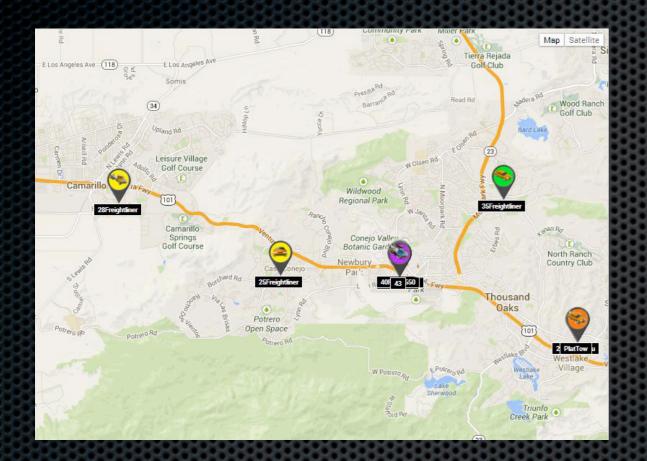

# the second secon

#### Do you know where your profits are?



# Find your Limo in the lot

#### Do you know where your profits are?



# Find your Limo when it's out and about

#### Do you know where your profits are?



# Bread crumbs .... Find out where your limo has been

#### Do you know where your profits are?



See your Limo's location on Google Street View

#### Do you know where your profits are?

| Submit Schedule 🛛 😽                                                                                                                                       |                                                                                                                                                                                                                          |       |
|-----------------------------------------------------------------------------------------------------------------------------------------