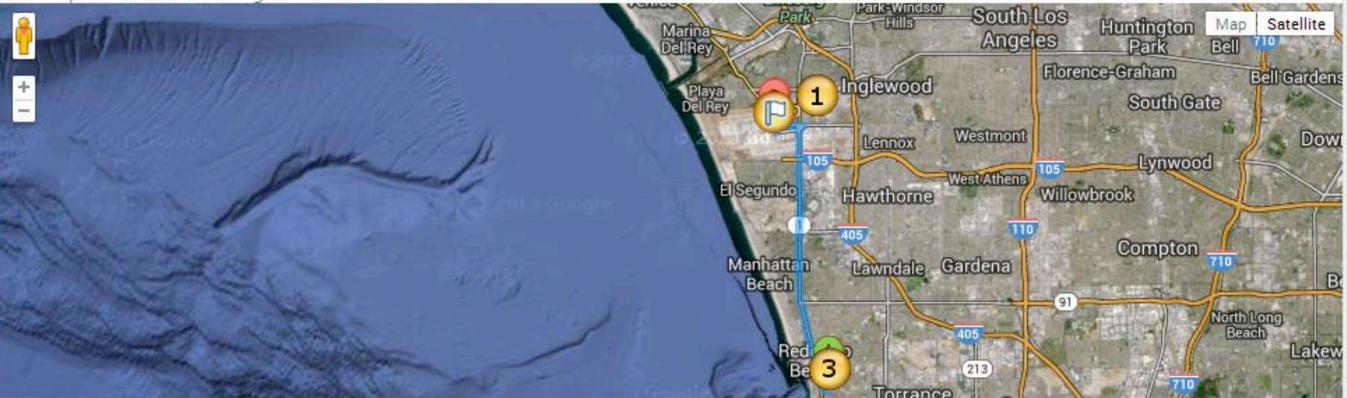

#### Maintenance Scheduler

435-499 South Camino Real, Redondo Beach, CA 90277, USA

#### 8.7 mi - about 20 mins

|   | 1. | Head north on S Camino Real toward Sierra Vista Dr  | 407 ft |
|---|----|-----------------------------------------------------|--------|
|   | 2. | Take the 2nd left onto Torrance Blvd                | 0.2 mi |
|   | 3. | Take the 3rd right onto CA-1 N/Pacific Coast Hwy    | 7.2 mi |
| r | 4. | Take the Century Blvd exit                          | 0.2 mi |
| ſ | 5. | Keep right at the fork to continue toward World Way | 0.3 mi |
| ٣ | 6. | Slight right onto World Way                         | 0.8 mi |

#### Find Customer address Route selected car

201-599 World Way, Los Angeles International Airport, Los Angeles, CA 90045, USA

Map data ©2014 Google